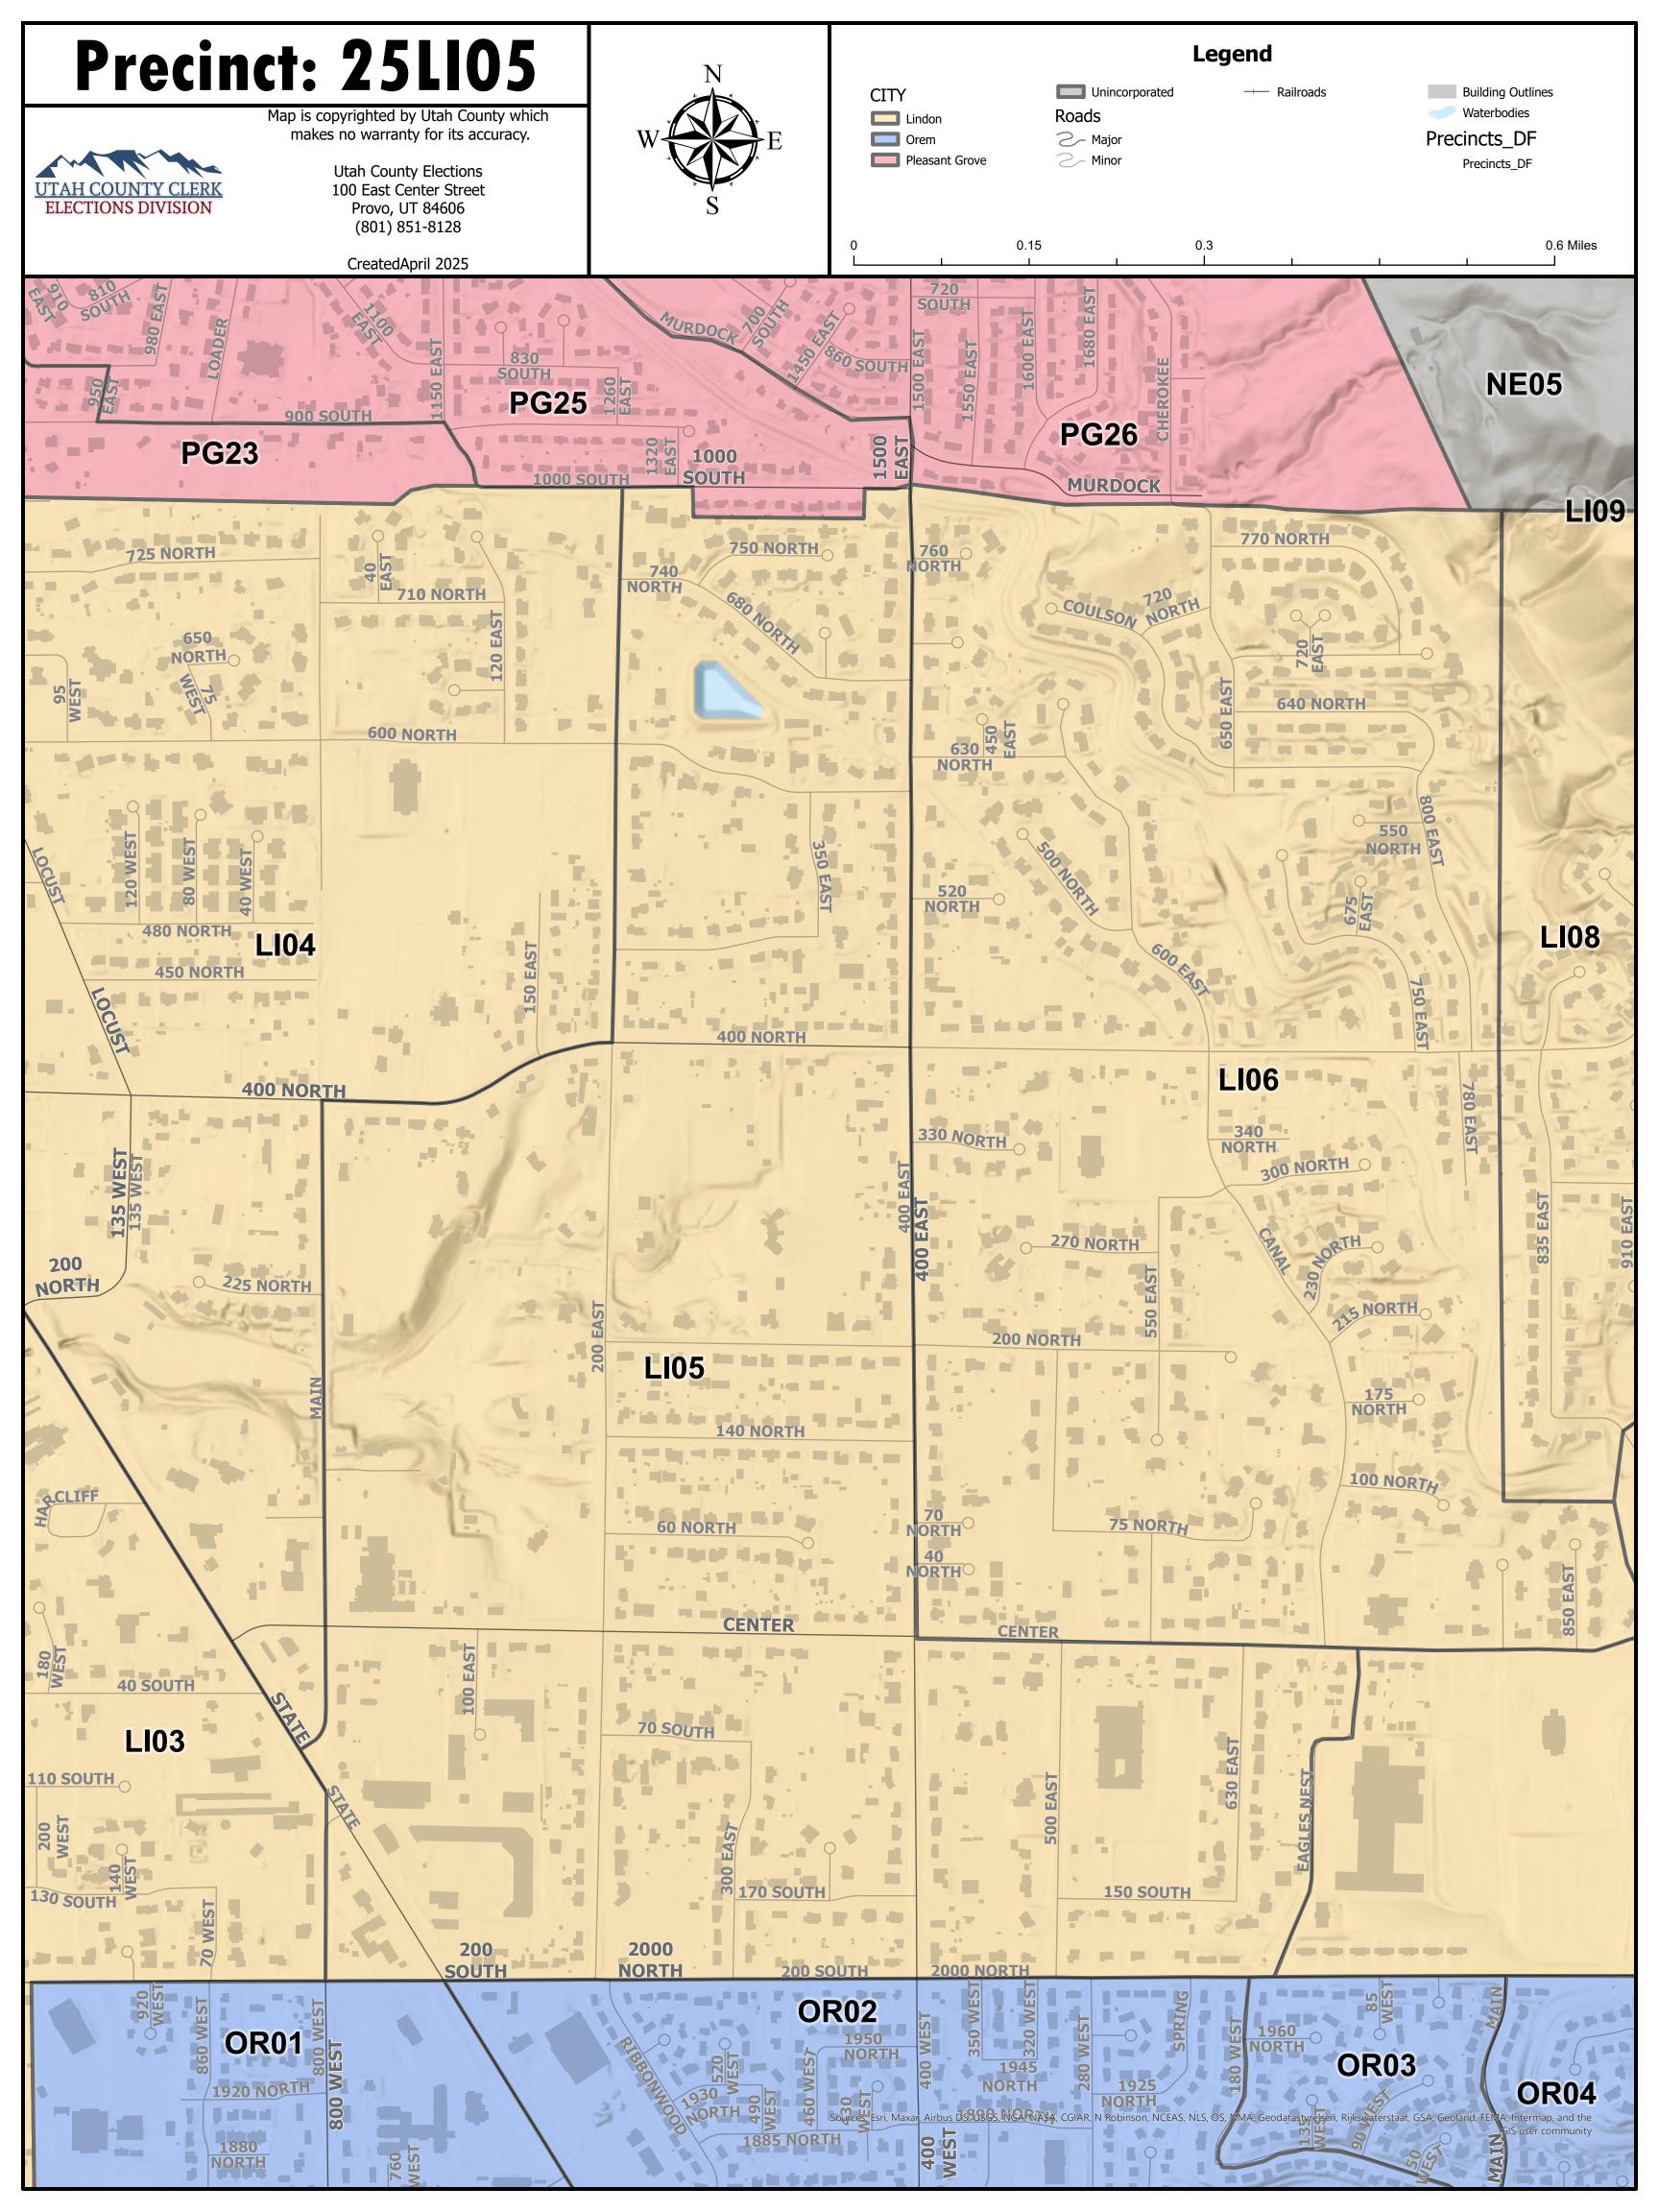

## Precinct: 25LI06 Legend Building Outlines **CITY** Roads Map is copyrighted by Utah County which Waterbodies Major Lindon makes no warranty for its accuracy. Precincts\_DF Pleasant Grove Minor Unincorporated --- Railroads Precincts\_DF **Utah County Elections** 100 East Center Street Provo, UT 84606 **ELECTIONS DIVISION** (801) 851-8128 0.4 Miles CreatedApril 2025 MURDOCA **NE05** PG26 **PG25** 1000 SOUTH 1000 SOUTH MURDOCK **LI09** 760 NORTH 740 NORTH ORTH **L108** 340 NORTH **LI05** NORTH **NORTH** . 70 SOUTH 100 SOUTH